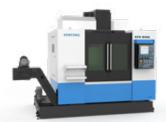

## **SFV Serie** (Vertical Machining Center )

Tool magazine capacity: 24 cutters Tool-to-tool time: 1.8S

- Compact size, small footprint and high workshop utilization
- Come standard with milling cutters like face & end milling cutter, U-shaped drilling cutter and Thread tapping cutter
- Hi-end tool magazine with <1% fault feedback rate and 95% one-key fail-safe rate
- Focus on user-friendly design, in order to make maintenance easier and prolong total service life
- Rich optional accessories available, to get efficiency gains for you

| Main Parameters                         | SFV-1060L                                 |  |
|-----------------------------------------|-------------------------------------------|--|
| Worktable size (L*W, mm)                | 1100*600                                  |  |
| Max load of worktable (kg)              | 750                                       |  |
| X/Y/Z-axis stroke (mm)                  | 1000/600/560                              |  |
| Tool magazine capacity (disc-type)      | 24                                        |  |
| Tool-to-tool time (S)                   | 1.8                                       |  |
| Drilling/thread tapping/milling ability | Φ40/M20/200                               |  |
| (mm, mm, cm3/min)                       | ±0.008                                    |  |
| Positioning Accuracy (mm)               | ±0.005                                    |  |
| Repositioning Accuracy (mm)             | 2810*3020*3160                            |  |
| Overall dimensions (L*W*H, mm)          | Three-phase 380V, 50Hz/60Hz (custom-made) |  |
| Power                                   |                                           |  |